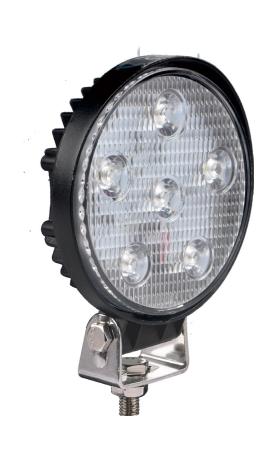

# 0-420-45 - LED Worklamp 18W

Durite LED Work Lamp with 1300 Lumens. 6000-6500k. IP67. PC Lens, Aluminium Housing, SS304 Brackets. 45cm Fly Lead. E Marked R10 (EMC), CE, RoHS, CISPR12 Level 3.

#### **TECHNICAL SPECIFICATIONS**

| Type                  | LED Worklight                         |
|-----------------------|---------------------------------------|
| Voltage               | 10-30VDC                              |
| LED's                 | 6 x 3W                                |
| Power                 | 18W                                   |
| Current Draw          | 1.25A at 12VDC                        |
| Lumens                | 1300 Lumens                           |
| IP Rating             | IP67                                  |
| Material Construction | Aluminium with PC Lens. Bracket SS304 |
| Weight                | 0.380Kg                               |
| Dimensions            | Please see below                      |
| Operating Temperature | -40°C to +60°C                        |
| Storage Temperature   | -40°C to +60°C                        |
| Certificate           | CE, E Mark R10, RoHS. CISPR12 Level 3 |