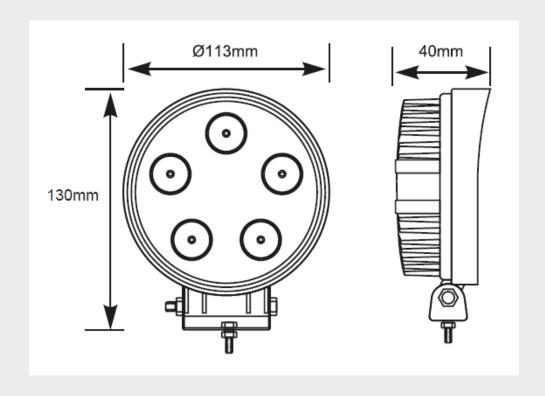

## **TECHNICAL DRAWING**

#### **TECHNICAL SPECIFICATIONS**

| Type                  | LED Worklight                         |
|-----------------------|---------------------------------------|
| Voltage               | 10-30VDC                              |
| LED's                 | 6 x 3W                                |
| Power                 | 18W                                   |
| Current Draw          | 1.25A at 12VDC                        |
| Lumens                | 1300 Lumens                           |
| IP Rating             | IP67                                  |
| Material Construction | Aluminium with PC Lens. Bracket SS304 |
| Weight                | 0.380Kg                               |
| Dimensions            | Please see below                      |
| Operating Temperature | -40°C to +60°C                        |
| Storage Temperature   | -40°C to +60°C                        |
| Certificate           | CE, E Mark R10, RoHS. CISPR12 Level 3 |